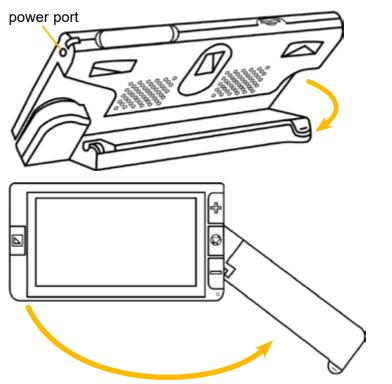

|  |

FBM 752-012 Stand 08/20, Version 1.0



## **Quick reference guide MANO 6**

## **Touch screen operation**

|         |                                        | volume control bar     |                              |
|---------|----------------------------------------|------------------------|------------------------------|
| <b></b> |                                        | brightness control bar |                              |
| 88      | switch between line<br>marker and mask | 273                    | vibration ON/OFF             |
| AF      | autofocus ON/OFF                       |                        | energy saving mode<br>ON/OFF |
|         | LED lighting<br>50% - 100% - OFF       |                        | open gallery                 |

## Folding stand and handle